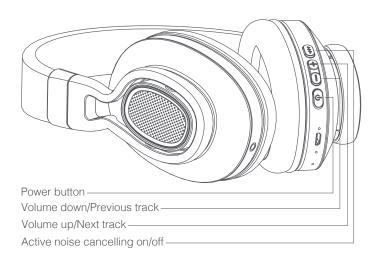

#### **BUTTON FUNCTIONS**

Power button: hold for 8 seconds to power on the headphones and begin *Bluetooth®* pairing. Hold for 4 seconds to power off. Press once to play/pause or answer/end calls. Double press to redial the last dialled phone number. Hold for 1-2 seconds to reject an incoming call.

Volume down/Previous track: press to decrease volume, hold to skip to the previous track.

Volume up/Next track: press to increase volume, hold to skip to the next track.

Active noise cancelling on/off: Press to turn Noise Cancelling on/off. The green Noise Cancelling LED indicator will light up when Noise Cancelling is on.