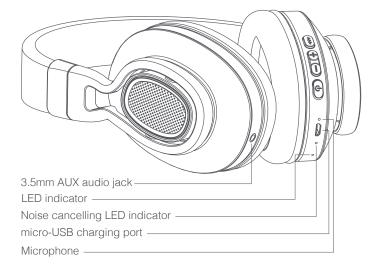

#### **CHARGING**

- 1. Connect the micro-USB end of the charging cable with the micro-USB port on the right earcup of the headphones and connect the USB end to your computer or USB charger.
- 2. The LED indicator will light up red during charging.
- 3. When the headphones are fully charged the LED indicator will change to blue.

#### **BLUETOOTH® PAIRING**

- 1. Hold the Power button for approximately 8 seconds to turn on.
- 2. The headphones will sound "power on". The LED indicator light will alternate red and blue when the headphones are ready to pair.
- 3. Open *Bluetooth*® settings on your smartphone, tablet, computer, ensure *Bluetooth*® is on and search for devices.
- 4. Select "BD-NCHBT-1" from the list of available devices. The LED indicator will light up red when the headphones are successfully paired.
- 5. Once paired, the headphones will automatically connect to the last device they were connected to if it is on and in range.