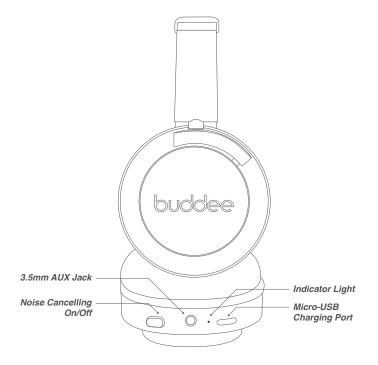

#### **CHARGING**

- 1. Plug the micro-USB end of the included cable into the micro-USB charging slot under the left hand side of the headphones.
- 2. Connect the USB end with a powered USB source such as a computer, laptop or USB wall charger. The indicator light will flash red meaning it is charging successfully. A flashing red indicator light means the headphones are low on battery.
- 3. Once the headphones are fully charged the indicator light will turn off. A full charge from an empty battery usually takes 2 hours and gives you up to 12 hours of noise cancelling use.

NOTE: For first time use, charge the headphones for at least 4 hours prior to using. Avoiding using a car charger for this initial charge.

#### **NOISE CANCELLING**

- 1. Activate the Noise Cancelling feature by pressing the **On/Off** button located under the left hand side of the headphones. The indicator light will turn green meaning it is active.
- 2. To switch this feature off press the same button once more and the indicator light will switch off. *The headphones still work without the Noise Cancelling active.*