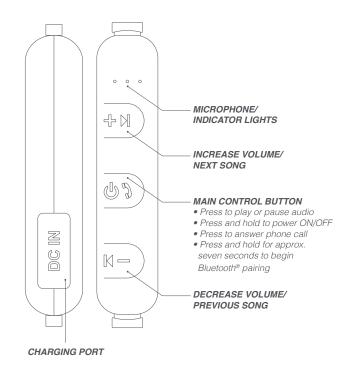

#### **CHARGING**

- 1. Insert the micro-USB end of the included cable into the charging port located on the right side of the remote control.
- 2. Insert the USB end into a powered USB source such as a computer, laptop or USB wall charger. The indicator light will flash red, showing that it is charging successfully. The indicator light will flash red when the battery is low.
- 3. Once the earphones are fully charged the red light will turn off.

NOTE: Please fully charge the earphones prior to first use.

## **USING BLUETOOTH® AUDIO**

PAIRING A DEVICE AND PLAYING AUDIO

- 1. Press and hold the **Main Control Button** for approximately seven seconds to power ON and begin pairing. LED lights will begin flashing blue. *When pairing remain within 1 metre of the earphones.*
- 2. Using the controls on your *Bluetooth®* device, select **BD-EARBT-1** in your *Bluetooth®* settings menu. If your device requires a password, enter **0 0 0 0**. Refer to the manual of your device for specific instructions on pairing and connecting *Bluetooth®* devices.

- 3. When successfully paired, the LED lights will begin to flash slower. Audio played through the connected *Bluetooth®* device will now be heard through the earphones.
- 4. Use the controls on your connected device to select and begin playing audio. To play/pause audio, skip songs or adjust the volume use the remote control or your connected device.

### **ANSWER PHONE CALLS**

- 1. To accept an incoming phone call, press the **Main Control Button**.
- 2. To end the call, press the **Main Control Button** once more.

NOTE: You can also use the controls on your connected mobile device.